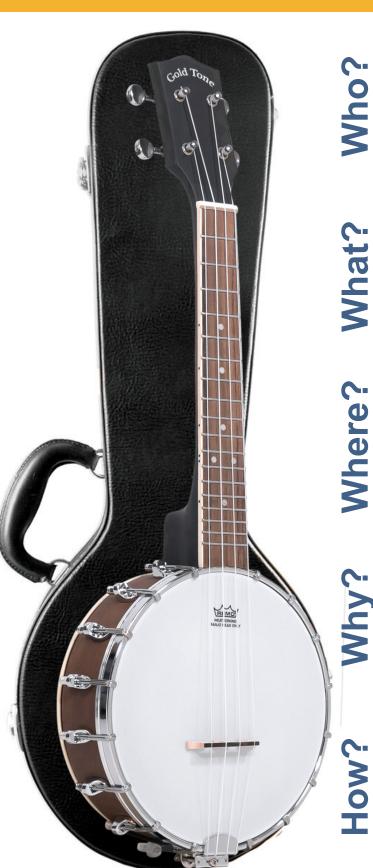

## **BUC: Concert-Scale Banjo Ukelele**

Includes Hard Case

NET: \$333.33 MAPP: \$499.99

Ukulele player

- Guitar player looking for an alternative instrument
- Maple neck w/ rosewood fretboard
- Maple flat-back resonator
- Open gear guitar style tuners
- Chrome plated hardware
- Truss rod and coordinator rod
- · Place near other ukeleles
- Place neat other folk and bluegrass instruments
- POS/counter
- Someone who prefers a concert scale
- Same tuning as standard uke
- Uke player looking for an alternative sound
- Easily converted to open back
- Comes with a hardshell case
- Share features of a banjo uke vs standard uke
- Share a couple of chords
- It comes fully set up by technicians in the USA
- Gold Tone warranty