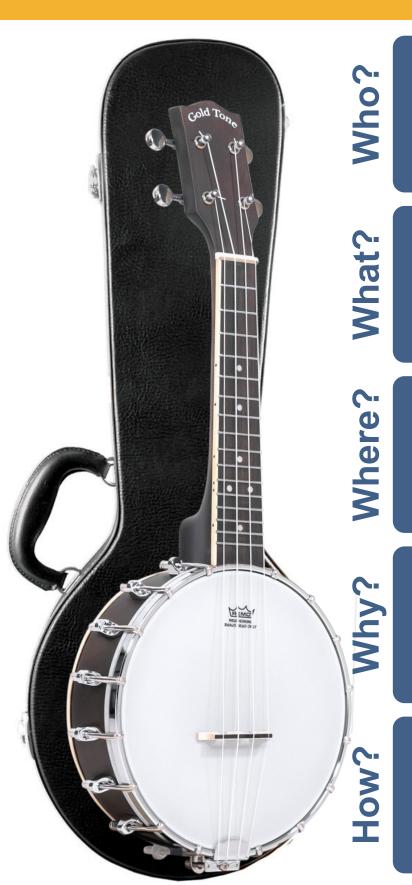

## **BUS: Soprano-Scale Banjo Ukelele**

Includes Hard Case

NET: \$333.33 MAPP: \$499.99

Ukulele player

- Guitar player looking for an alternative instrument
- Maple neck w/ rosewood fretboard
- Maple flat-back resonator
- Open gear guitar style tuners
- Chrome plated hardware
- Truss rod and coordinator rod
- Place near other ukeleles
- Place neat other folk and bluegrass instruments
- POS/counter
- Someone who prefers a soprano scale
- Same tuning as standard uke
- Uke player looking for an alternative sound
- Easily converted to open back
- · Comes with a hardshell case
- Share features of a banjo uke vs standard uke
- Share a couple of chords
- It comes fully set up by technicians in the USA
- Gold Tone warranty