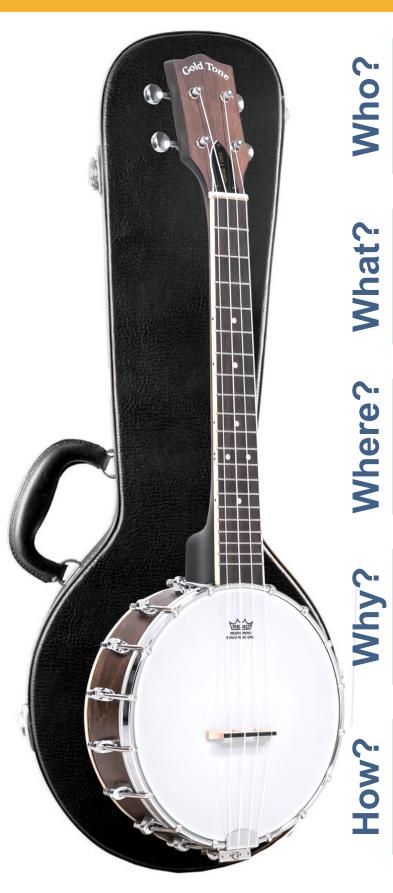

## **BUT: Tenor-Scale Banjo Ukelele**

Includes Hard Case

NET: \$333.33 MAPP: \$499.99

Ukulele player

- Guitar player looking for an alternative instrument
- Maple neck w/ rosewood fretboard
- Maple flat-back resonator
- · Open gear guitar style tuners
- Chrome plated hardware
- Truss rod and coordinator rod
- Place near other ukeleles
- Place neat other folk and bluegrass instruments
- POS/counter
- Someone who prefers a tenor scale
- · Same tuning as standard uke
- Uke player looking for an alternative sound
- Easily converted to open back
- · Comes with a hardshell case
- Share features of a banjo uke vs standard uke
- Share a couple of chords
- It comes fully set up by technicians in the USA
- Gold Tone warranty