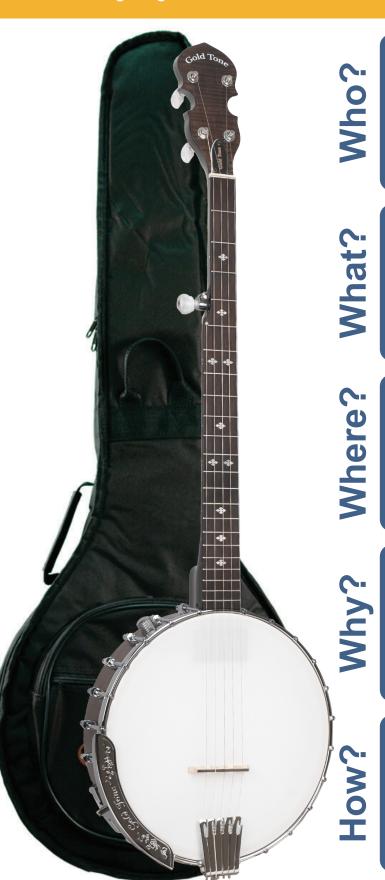

## CC-100+: Cripple Creek Banjo Upgraded

w/ Pickup

Includes Gig Bag

NET: \$499.99 MAPP: \$749.99

• Beginner/intermediate old time player

- Step up from beginner open back banjo
- Gigging musician needing more volume
- Maple construction
- Rolled brass tone ring
- GT Master Planetary tuners
- Truss rod & coordinator rods
- Terminator tailpiece
- SMP+ (sliding magnetic pickup)
- Place near other banjos
- Place near other folk instruments
- Prefer wood construction
- Vintage brown finish
- Affordable quality compared to other banjos in the same price range
- GT warranty
- Play for or have customer play banjo
- Be heard better with pickup
- Share upgraded features
- Features upgrades found on more expensive banjos