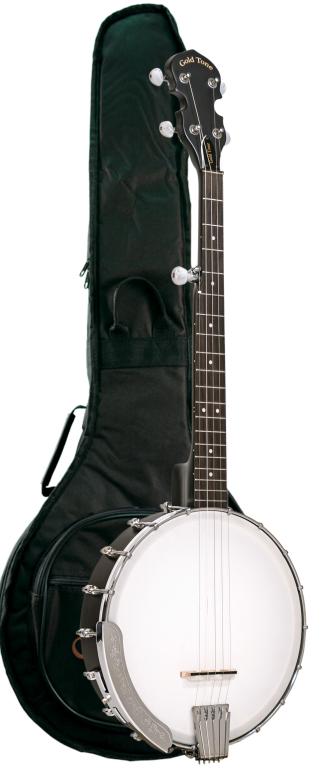

## **CC-50TR: Cripple Creek Traveler Banjo with Gig Bag**

Includes Gig Bag

NET: \$293.33 MAPP: \$439.99

- Beginner old-time player Step up banjo for beginner player
- Childs first banjo
- Traveling musician

What?

- **Maple Construction**
- **Rolled Brass Tone Ring**
- **Truss Rod & Coordinator Rod**
- Lightweight/Travel size
- Rosewood fingerboard
- Standard 11" pot size

Where?

Why?

How?

- Place in banjo section
- Near other folk instruments
- Affordable section
- Affordable second banjo
- **Prefer wood construction**
- **Affordable quality**
- **GT Warranty**
- Alternative sound (A scale)
- Ability to achieve G tuning by installing medium gauge strings
- Great price for all-wood open-back banjo