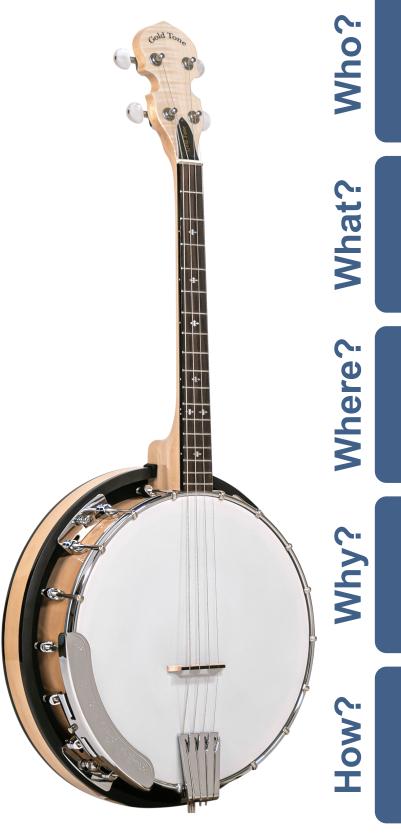

## **CC-Irish Tenor: Cripple Creek Irish Tenor Banjo**

NET: \$419.99

MAPP: \$629.99

 Beginner Irish tenor banjo player

- Intermediate to advanced player wanting a second instrument
- Maple construction
- 17 fret neck, rosewood fingerboard w/ snowflake inlay
- Rolled brass flat bar tone ring
- 2-way adjustable truss rod & dual coordinator rods
- Place near other banjos
- Place near bluegrass/folk instruments
- It's a great banjo to learn on
- Good quality but affordable
- Comfortable, easy play banjo
- Available in left hand model
- Let customer play to hear the great tone
- · Point out all the features
- · Comes with a gig bag
- It is fully set up by USA technicians
- Gold Tone warranty