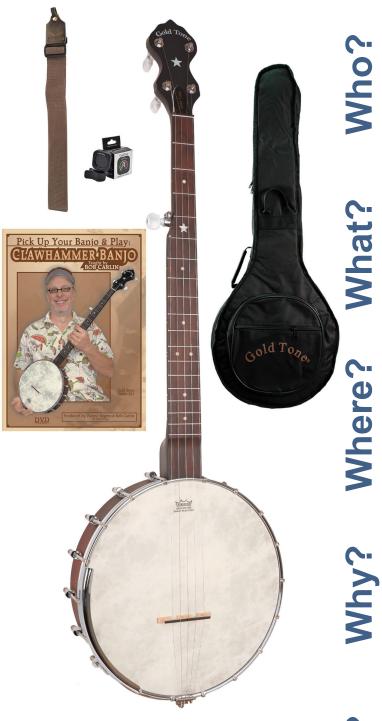

## **CC-OT: Cripple Creek Banjo Clawhammer Package**

Includes Gig Bag

NET: \$419.99 MAPP: \$629.99

Beginner clawhammer player

- Bluegrass player looking to learn clawhammer
- Old time banjo player
- Maple construction
- Rolled brass tone ring
- Scoop neck
- Truss rod & coordinator rods
- Rosewood fingerboard w/ spike/capo on 5th string, 7th fret
- Place in banjo section
- Near other folk instruments
- Affordable instrument section
- Authentic clawhammer style banjo
- Prefer wood construction
- Warmer, deeper tone with fiberskyn head
- Affordable quality
- All in one clawhammer package for learning
- Play for customer to hear warmer tone
- Share features
  - GT Warranty