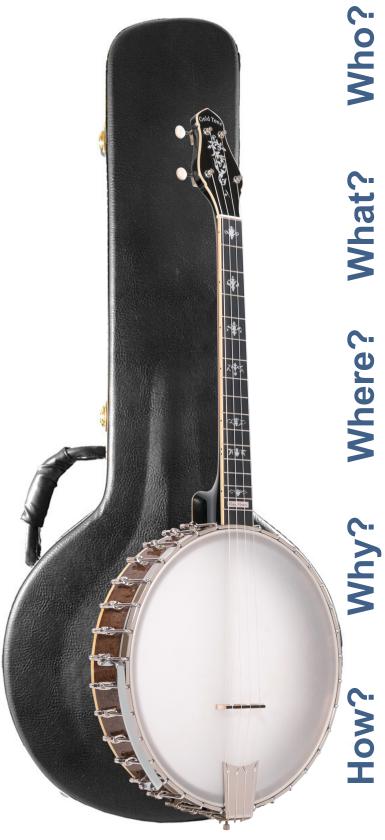

## **CEB-4: Marcy Marxer Signature-Series** Cello Banjo

includes Hard Case

Any mandolin, mandola, cello or viola player can pick up the CEB-4 at feel at home in minutes

NET: \$799.99

MAPP: \$1199.99

 Player who wants to expand their sound with the low, deep tones

- Maple construction with 14" 3-ply maple rim
- 2-way adjustable truss rod & dual coordinator rods
- **Ebony fingerboard with Weymann vintage** inlay
- 14" rolled brass flat bar tone ring
- **Nickel hardware**
- Place near other banjos
- Place near bluegrass/folk instruments
- Be able to play the songs like Marcy Marxer
- Enjoy the low, deep tones of the 14"
- Add a new sound to your repertoire
- Hard shell case is included
- Available in left hand model
- Easy transition for mandolin, mandola, cello or viola player
- Point out all the features
- Let customer play to hear the nice, warm tones
- It comes fully set up by USA technicians
- **Gold Tone warranty**