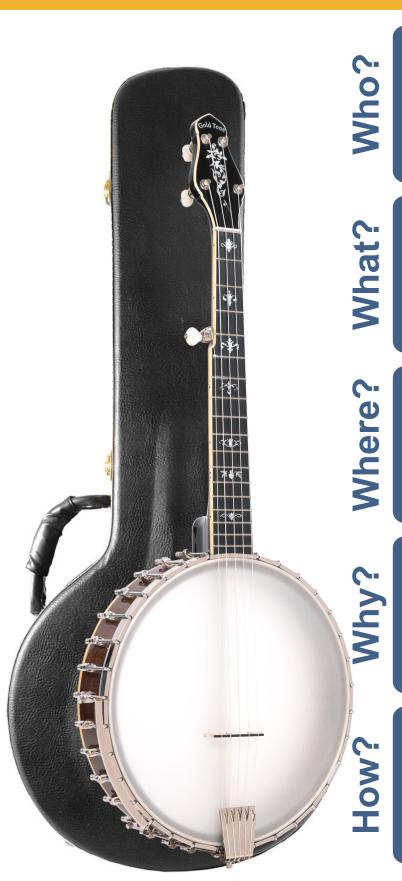

## **CEB-5: 5-String Cello Banjo**

includes Hard Case

NET: \$999.99 MAPP: \$1499.99

- Banjo players looking for a new sound
- Banjo players who prefer the lower tones
- 14" maple rim
- Canadian maple neck with ebony fingerboard
- Rolled brass tone ring, nickel hardware
- 2-way adjustable truss rod, dual coordinator rods
- 14" Remo renaissance head
- Place near other banjos
- Place near bluegrass/folk instruments
- Be able to play the songs like Becky Buller and Abigail Washburn
- Enjoy the low tones of the cello banjo
- Add a new sound to your repertoire or band
- Expand your talent to another instrument
- Hard shell case is included
- Point out all the features
- Let customer play to hear the warm, deep tones
- Unique, one of a kind banjo
- Cello banjo is fully set up by USA technicians
- Gold Tone warranty