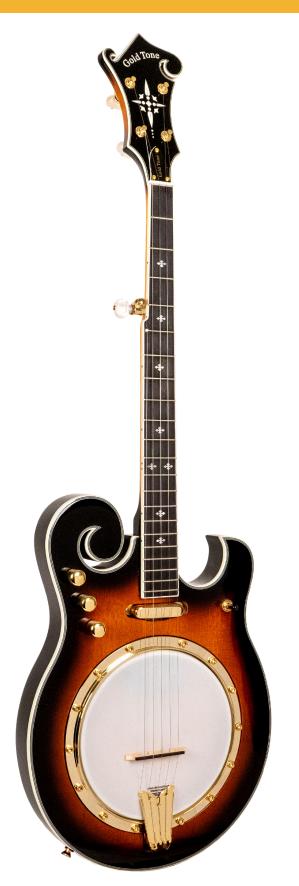

# EBM-5: Electric Banjo

NET: \$866.66 MAPP: \$1299.99

- Banjo player wanting a new look & sound
- Banjo player gigging & needing more volume

### Mahogany F style body with hollow sound chambers

- Maple neck, ebony fingerboard with snowflake inlay
- 8" aluminum tone ring & smooth banjo head
- **Humbucker pickups with 3 volume controls**
- 3-way selector knob to choose pickups activation