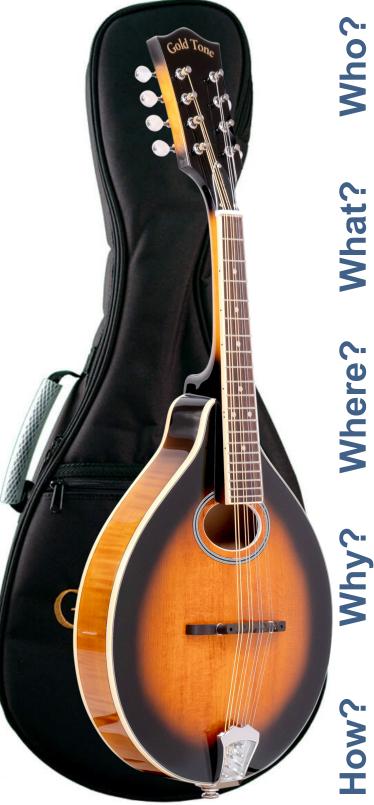

## GM-50+: A-Style Mandolin w/ Pickup

Includes Gig Bag

**NET:** \$333.33

MAPP: \$499.99

 Veteran looking for a second/travel mandolin

Beginner player

 Players wanting a mandolin with a pickup for more volume

- Solid spruce top & curly maple back & sides
- Ebony fretboard
- **Bridge-mounted transducer**
- Chrome plated hardware
- Place near other mandolins
- Place near Folk and Bluegrass instruments
- **POS/countertop**
- Affordable price point for **Bluegrass mandolin**
- Buyer prefers an A style over an F style mandolin
- Comes with a bag
- **GT Warranty**
- Compare sound and features to other mandolins at this price point
- Play for them or let customer play
- Be heard easily with a pickup
- It comes fully set up by technicians in the USA