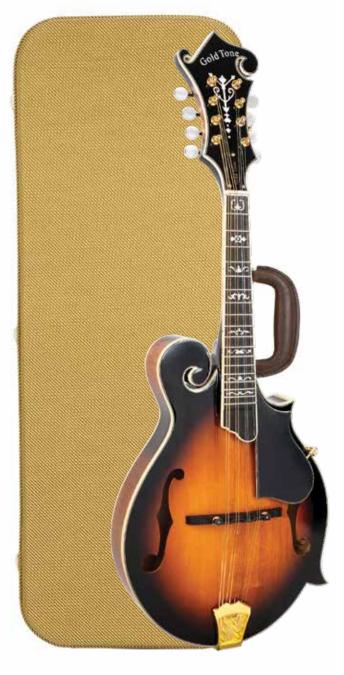

## Mastertone™ GM-70+: F-Style Mandolin

Includes Case

NET: \$616.66

MAPP: \$924.99

### All solid wood construction Radiused Ebony fretboard Truss rod

- **Gold-plated hardware**
- **Grover tuners**

# Where?

**What?** 

- Place near Folk or Bluegrass section
- Place near other mandolins
- **POS/countertop**
- Buyer prefers all solid wood construc-
- Someone who prefers F style over A
- Has features found on much higher end mandolins at an affordable price point
- Comes with a hardshell tweed case
- Compare sound and features to other high end mandolins
- Play for them or let customer play
- **Gold Tone warranty**