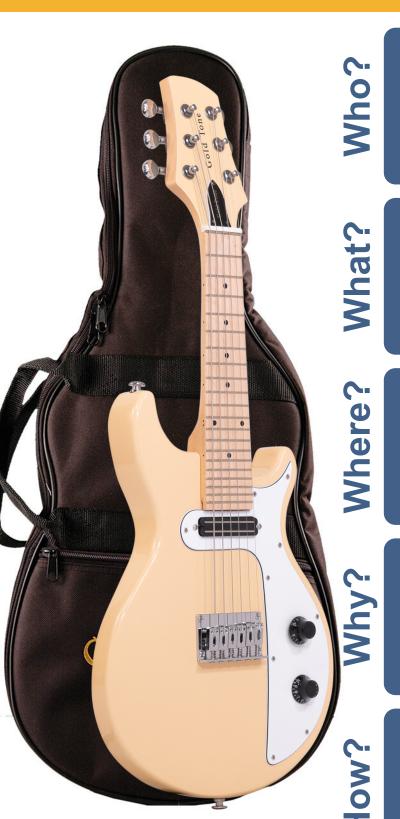

## **GME-6: 6-String Solid Body Guitar**

Includes Gig Bag

NET: \$379.99

MAPP: \$569.99

Guitar player wanting a different look & sound

- Small person or child learning electric guitar
- Person wanting an easy travel guitar
- Alder wood construction
- Maple neck & fingerboard
- 2-way adjustable truss rod
- Compensated metal bridge
- **Dual-rail mini Humbucker pickups**
- Place near other electric guitars

- Plays like a regular guitar
- **Tuned 1 octave higher**
- **Quality Humbucker pickups**
- Has tone & volume control
- Let customer play to hear great sound and feel the comfort
- Available in left-handed model
- Includes gig bag
- It comes fully set up by technicians in the USA
- **Gold Tone warranty**