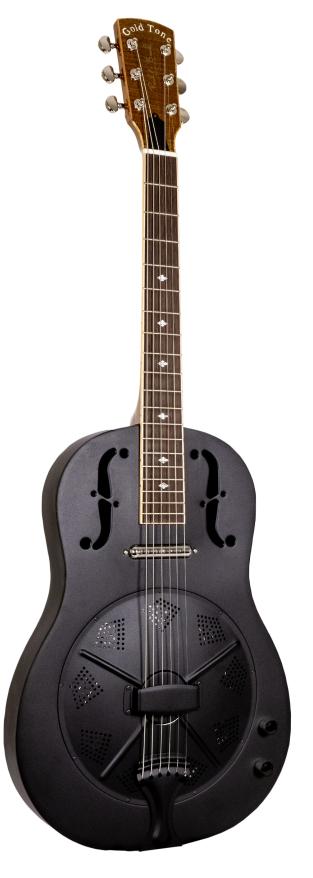

## **GRE: Paul Beard Metal Body Resonator Guitar**

with pickup

NET: \$866.66

MAPP: \$1299,99

Who?

Where?

Why?

How?

Guitar player wanting a different sound Blues guitar player

Fingerstyle guitar player

Player wanting extra volume from the pickup

Steel construction

2-way adjustable truss rod

Paul Beard tailpiece & lipstick pickup

Brushed aluminum finish, cone & biscuit

Rosewood fingerboard, maple neck

Place near other guitars or slide quitars

 Place near bluegrass instruments

Ful depth steel body volume

Reverse-cone resonator & biscuit bridge

Removeable palm rest

Available in left hand models

 Included pickup for playing gigs and loud jams

Let customer hear the great sound & ample volume plugged in & unplugged

Point out all the features

Paul Beard guitar, good quality and affordable