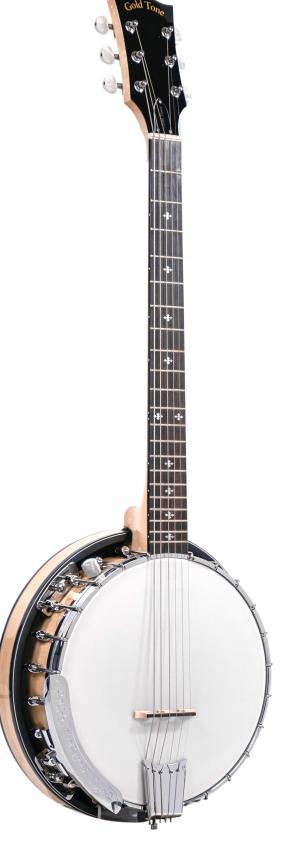

### Guitarist looking for a new look & sound

- Beginner to intermediate player
- Country artist/players wanting the banjo sound

Radiused rosewood fretboard w/

## **What?**

- snowflake inlay 2-way truss rod & dual coordinator Sliding magnetic pickup (SMP+) w/ volume control
- Steel alloy tone ring Maple construction