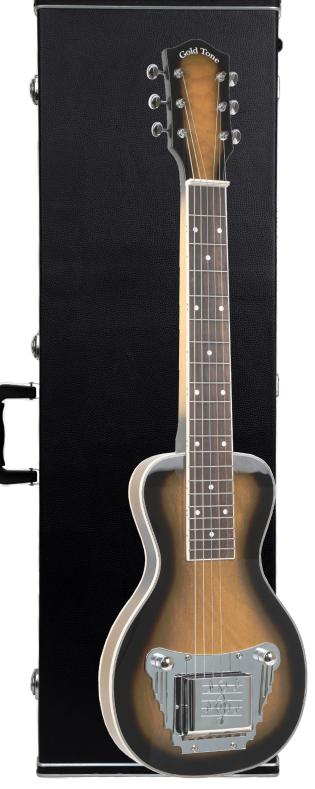

### LS-6: Lap Steel Guitar

**Includes Hard Case** 

**NET: \$533.33** 

MAPP: \$799.99

Who?

# **What?**

- A person wanting to learn the steel guitar · A steel guitar player wanting an easily portable guitar
- · A resonator guitar player wanting a different sound
- Mahogany back, sides & top
- Soapbar pickup
- Vintage design
- Rosewood fingerboard
- Hard Shell case included