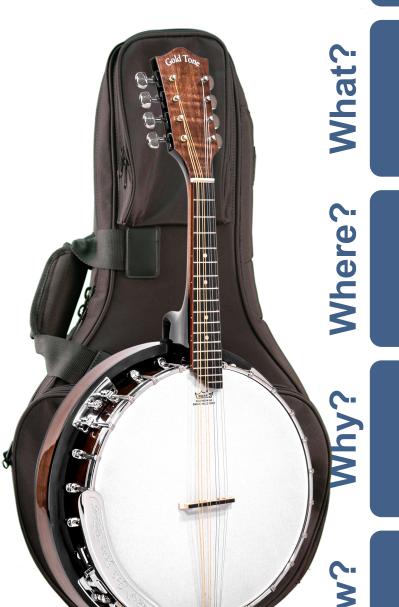

## MB-850+: Mandolin-Banjo

Includes Gig Bag

NET: \$466.66

MAPP: \$699.99

## Who?

- Mandolin player wanting a different sound
- Musician wanting the sounds of 1920-1930's

- Mandolin with a banjo pot assembly, resonator and tone ring
- Maple construction
- Rolled brass flat bar tone ring
- Rosewood fingerboard
- Gig bag
- Place near other mandolins
- Place near other Folkternative instruments
- Mandolin player gets a different sound with no learning curve
- Perfect to play with 20-30's music
- Quality but affordable
- Comes with gig bag
- Hard to find instrument
- Play for customer to hear the great tone & volume
- Point out all the features
- · Available in left hand
- Gold Tone Warranty