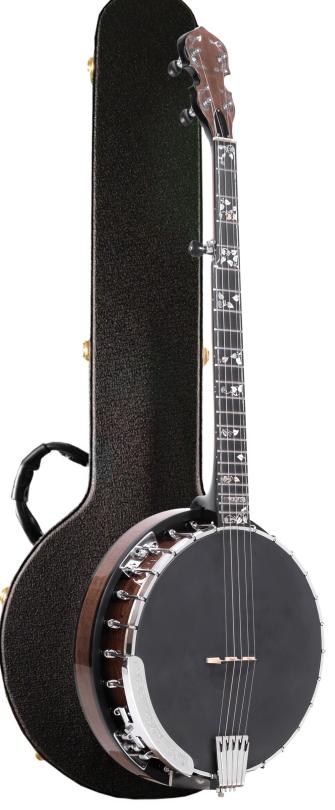

## **Mastertone ML-1: Missing Link Bela Fleck Baritone Banjo**

**Includes Hard Case** 

NET: \$1,199.99

MAPP: \$1,799.99

What?

- Intermediate/advanced banjo players wanting a different, warmer tone
- · New banjo player preferring a deeper tone
- Hard rock maple construction
- 12" 3 ply Canadian maple rim
- Rolled brass tone ring
- Remo black suede head
- Maple radius 7/8" bridge w/ ebony cap