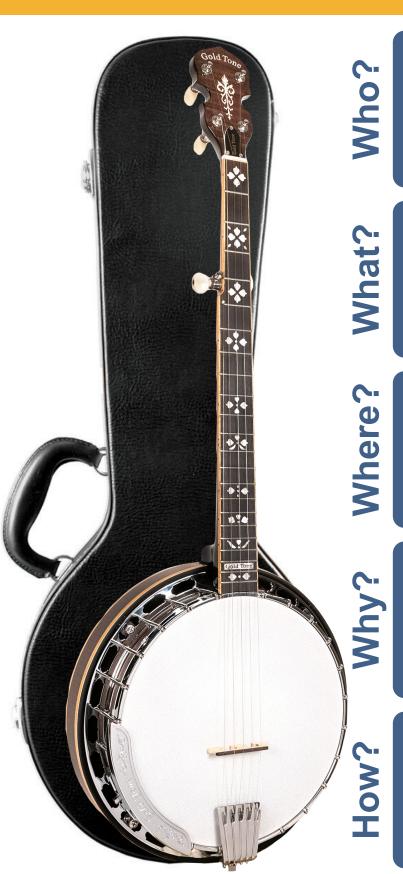

## **OB-250LW: Lightweight Orange Blossom Banjo**

Includes Hard Case

NET: \$866.66

MAPP: \$1299.99

- Banjo player who wants that pre war sound & look
- Professional banjo player
- Intermediate banjo player looking to upgrade
- Child or someone wanting a lighter weight banjo
- 3 ply Canadian rock maple lathed tone rim
- GT Master Planetary tuners
- Hearts & Flowers inlay
- Maple neck, flamed maple resonator
- 2-way truss rod & dual coordinator rods
- Place near high end banjos
- Place near bluegrass instruments
- 3 lbs. lighter with fantastic volume & tone
- Hard to find model, top quality & lightweight
- Hard shell case included
- Get finer tension with metric brackets
- Play & let customer play to hear the awesome sound
- · Point out all the features
- Fantastic banjo for a fair price
- Have customer hold this & a regular banjo to feel the difference
- Gold Tone warranty