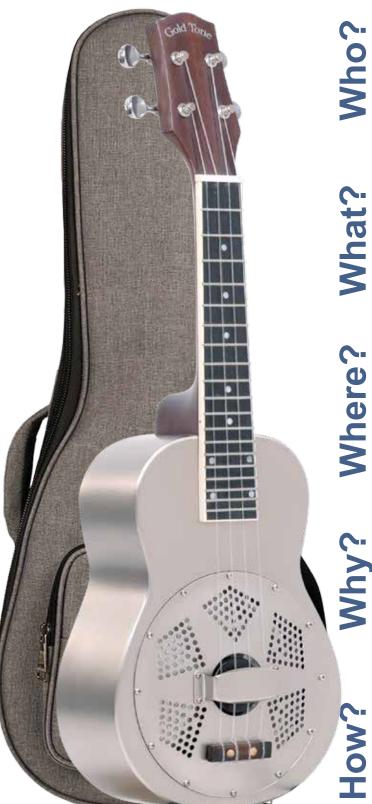

## **ResoUke: Concert-Scale**

Includes Gig Bag

NET: \$333.33

MAPP: \$499.99

Ukulele player wanting a different look & sound

 Person learning to play a Uke wanting something unique

- Brass body construction w/ brushed aluminum finish
- Reverse-cone resonator with biscuit bridge
- Canadian hard rock maple bridge saddle
- 14.5" scale length, 19 frets
- Place near other ukuleles
- Place near folk/bluegrass instruments
- Uke player get a different sound w/o learning a new instrument
- Superior volume compared to wood body ukuleles
- Available in left hand model
- A fun, easy to transport instrument
- Comes with a gig bag
- Point out the features and value
- It is fully set up by technicians in the USA
- Gold Tone warranty