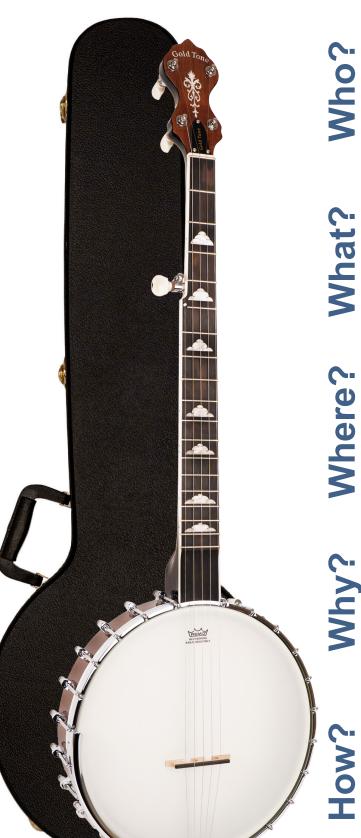

## Mastertone WL-250: White Ladye Banjo

Includes Hard Case

NET: \$799.99 MAPP: \$1199.99

Any old time banjo player

- Player wanting the look and sound of the early 1900's White Ladye
- Bluegrass banjo player wanting to learn clawhammer banjo
- White Ladye tone ring
- ½" 3-ply maple rim
- Ebony fingerboard with scoop & cloud inlay
- Vintage armrest, renaissance head
- 2-way adjustable truss rod, dual coordinator rods
- Place near other banjos
- Place near bluegrass & folk
- instruments
- Get the sound & look of the original White Ladye
- Top quality at a very reasonable price
- Available in left hand model
- Comes with a hard shell case
- Point out all the features
- Let the customer hear the bright clear tone & ample volume
- Compare to other similar banjos that cost more
- It comes fully set up by technicians in the USA
- **Gold Tone warranty**