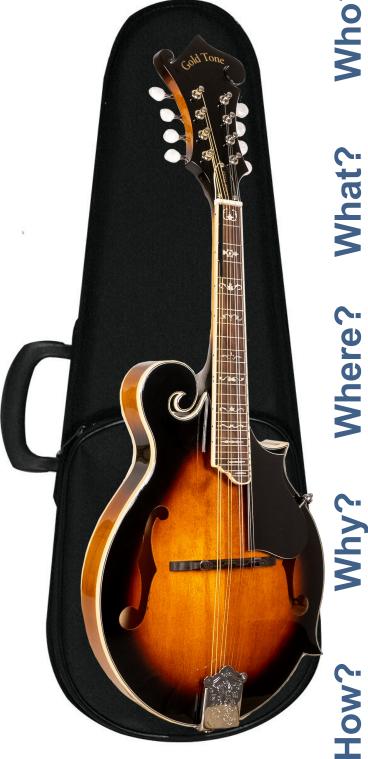

## **GM-35: F-Style Mandolin** with Case

**Includes Hard Case** 

**NET:** \$333.33 MAPP: \$499.99

Who?

- Beginner player
- · Veteran looking for a secondary/travel mandolin
- **Guitarist interested in mandolin**
- **Spruce top**
- Maple back and sides
- Truss rod
- 24 frets
- Lightweight
- Adjustable walnut bridge
- Place near Folk or Bluegrass section
- Place near other mandolins
- **POS/countertop**
- Affordable price point for a Bluegrass mandolin
- Buyer prefers an F-style mandolin over A-style
- **Gold Tone warranty**
- Compare sound and features to other mandolins at this price point
- Play for them or let customer play