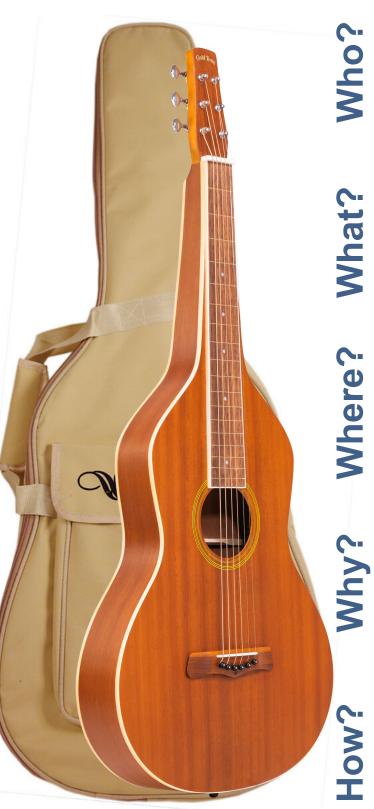

## **GT-Weissenborn: Hawaiian-Style Slide Guitar**

Includes Gig Bag

NET: \$399.99 MAPP: \$599.99

 Resonator guitar player wanting a new sound
Stool guitar player wanting a

- Steel guitar player wanting a new sound
- Person wanting to learn Hawaiian guitar
- Hawaiian style slide guitar
- Gotoh-style tuners
- Sapele construction
- Walnut fingerboard, ebony bridge w/ bone saddle
- Place near other slide guitars
- Place near other unique instruments
- Get a good, affordable Hawaiian guitar
- Enjoy the distinctive tone of a hollow neck guitar
- Attractive natural satin finish
- · Available in left hand models
- Point out the guitar's features
- Let customer play to hear the pleasant tone
- Padded gig bag is included
- It comes fully set up by technicians in the USA
- Gold Tone warranty