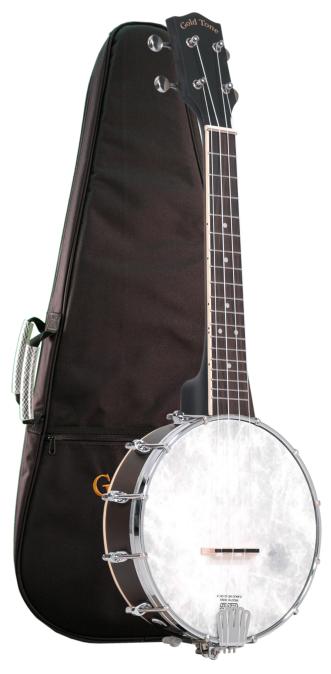

## **BU-1: Concert-Scale Banjo Ukulele with Gig Bag**

Includes gig bag

NET: \$179.99

MAPP: \$269.99

Who?

- **UKULELE PLAYER GUITAR PLAYER**
- **KIDS**

**What?** 

## Where?

Why?

How?

- **MAPLE CONSTRUCTION**
- **FIBERSKIN HEAD**
- HOTDOT PICKUP
- COORDINATOR ROD
- **OPEN BACK**
- VINTAGE STYLE TAILPIECE
- PLACE NEAR UKULELES
- PLACE NEAR BLUEGRASS/ **FOLK INSTRUMENTS**
- **PLACE ON POS COUNTER**
- SUPER AFFORDABLE FOR THE **QUALITY/FEATURES**
- **FUN TO PLAY**
- ALTERNATIVE SOUND FOR A **UKE PLAYER**
- GET KIDS INTERESTED IN **MUSIC**
- **DEMOSTRATE IT PLUGGED IN**
- SHARE FEATURES
- LET THE BUYER/KID HOLD IT
- SHARE A COUPLE OF CHORDS