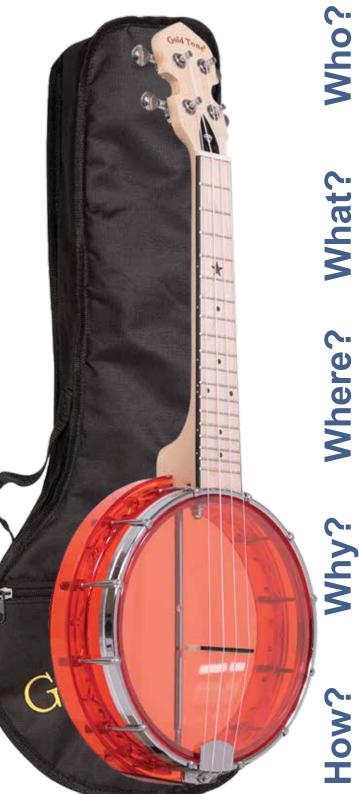

## Little Gem (Ruby): See-Through Banjo-Ukulele

**Includes Gig Bag** 

**NET:** \$133.33

MAPP: \$199.99

Any ukulele player wanting a different look & sound
Child who is learning the ukulele

- Banjo Ukulele combo
- 4 colors (diamond, amethyst, sapphire & ruby)
- 2 Light up Little Gems (diamond & amethyst)
- 8" Acrylic rim
- 15" Scale length
- Place near other ukuleles
- Place in children's instrument area
- NAMM 2018 Best in show award winner
- Fun to play for adults & children
- Good quality, great price
- They come with a gig bag
- Let customer play to hear great sound
- Point out features
- Tell about color options
- Gold Tone warranty