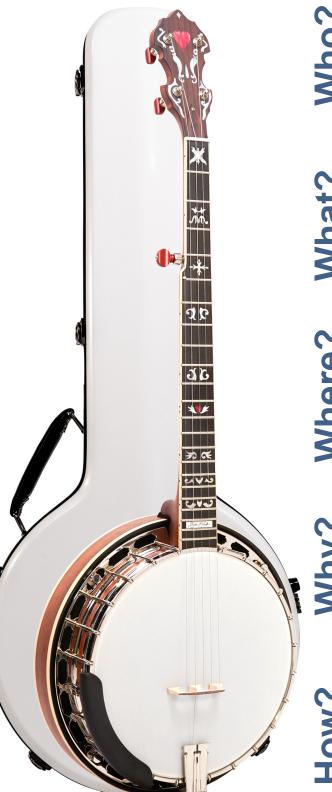

## **Mastertone Bluegrass Heart Bela Fleck Signature Banjo**

Includes White Fiber Case

NET: \$2,533.33 MAPP: \$3,799.99

- Bela Fleck fan
- Advanced or professional banjo player
- Player looking for radius fingerboard
- Banjo build to Bela Fleck's spec
- **Mahogany construction**
- Bell bronze no hole tone ring
- Rickard Cyclone 10:1 ratio tuners
- **Brass tuner buttons**
- 3 ply Canadian maple rim
- Ebony 5-10" radius fingerboard
- **Custom Fleck/Rogers inlay**
- 2 way truss rod & dual coordinator rod
- 7/8" radius bridge
- Little Mountain armrest
- Fiberglass case
- Place near other high end banjos Place near other bluegrass
  - instruments
  - Banjo is customizable at no extra cost
  - Play the same banjo Bela, Steve Martin & others play
  - Looking for unique Bela tone
  - Tell customizing options, buttons, nut, armrest, head & tailpiece.
  - Add a cheat A Key like Bela uses
  - Compare to other high end banjo
  - Play for and let customers play to hear great sound & easy playability
  - Point out all the features this banjo has
  - **GT** warranty