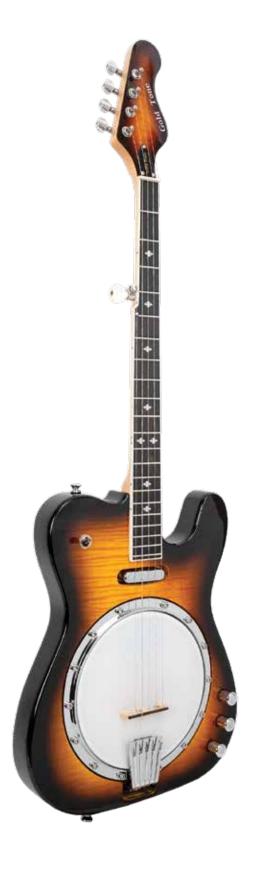

### **EBT: 5-String Banjo with "Tele" Body**

NET: \$733.33 MAPP: \$1,099.99

### Who?

Banjo player wanting a new sound & look

Flamed maple top, solid mahogany back &

 Banjo player needing ample volume

## **What?**

sides 2-way adjustable truss rod 8" aluminum tone ring **Humbucker** pickup Maple neck, ebony fingerboard w/ snowflake inlay